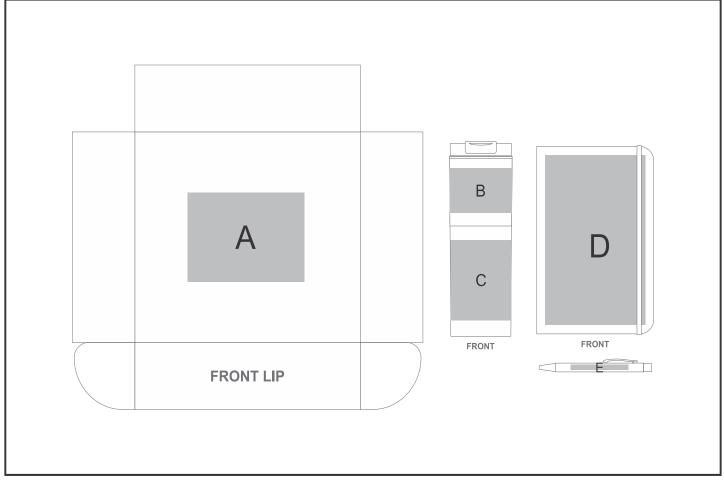

## **Branding Options:**

| Position | Branding Method (Branding Code) | No. of Colours | Dimension               |
|----------|---------------------------------|----------------|-------------------------|
| A        | Screen Print (SB)               | 1 Colour       | 140mm wide x 100mm high |

| В | Pad Printing (PC)              | 4 Colours   | 35mm wide x 35mm high  |
|---|--------------------------------|-------------|------------------------|
| В | Digital Print Drinkware (DP-C) | Full Colour | 100mm wide x 50mm high |
| В | Digital Print Drinkware (DP-D) | Full Colour | 220mm wide x 50mm high |

| С | Pad Printing (PC)               | 4 Colours   | 35mm wide x 35mm high   |
|---|---------------------------------|-------------|-------------------------|
| С | Digital Print Drinkware (DP-C)  | Full Colour | 100mm wide x 80mm high  |
| С | Digital Print Drinkware (DP-D)  | Full Colour | 220mm wide x 90mm high  |
| С | Screen Wrap (SW)                | 1 Colour    | 200mm wide x 80mm high  |
| С | Laser Engraving (LB)            | N/A         | 30mm wide x 90mm high   |
|   |                                 |             |                         |
| D | Screen Print (SB)               | 1 Colour    | 70mm wide x 160mm high  |
| D | Debossing (BOS-1)               | N/A         | 100mm wide x 160mm high |
| D | Foiling (FL)                    | N/A         | 100mm wide x 160mm high |
| D | Digital Direct Transfer (DDT-D) | Full Colour | 75mm wide x 105mm high  |
| D | Digital Direct Transfer (DDT-A) | Full Colour | 105mm wide x 148mm high |
| D | Digital Direct Transfer (DDT-B) | Full Colour | 120mm wide x 190mm high |
| D | Digital Dome Sticker (DB)       | Full Colour | -1mm wide x -1mm high   |
| D | Digital Dome Sticker (DC)       | Full Colour | -1mm wide x -1mm high   |